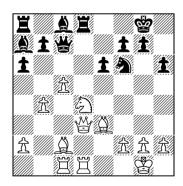

Hmmm, Loopiness vs Crustiness could be a theme of this tournament. I'll keep an eye on that. Goodhue outdid himself in the crusty stakes this time. He found a way to crust up the London System; surely the crustiest of all crusty openings. The only thing that Nic was able to sacrifice was the time on his clock. Then, just when it seemed that Nathan had discovered that holy grail of draws, the old "thirty three different ways to offer a three fold repetition defence", when the unthinkable happened. He went bananas. His King lunged at Nic's, as if he was a major player Vandaliser practitioner. Now, I essay the opening from time to time, but not against Nic. For various reasons. You can guess the rest.