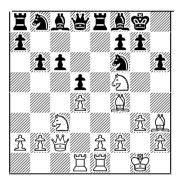

### Round One

We had the requisite couple of surprises here, the major one being the savaging of Chris Burns by young Alan Ansell. Burns tried the Fantasy Variation against the Caro-Kann, but Ansell didn't take the bait, and instead played the Crusty Defence with 3.... e6. And don't start looking up the "Crusty Defence", I just made the name up after Scott Wastney once played it against me. Anyway, nobody crusts up Chris Burns and gets away with it. Except for just this once. I don't know how you'd describe what happened next. It's as if the palace guards donned blindfolds and all swinging wild havmakers about the place. Then they collapsed in exhaustion, and left Chris's king to say "Excuse me! Guards? Anyone?? Help!!" You can guess the rest.