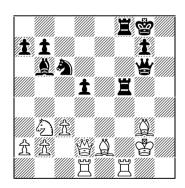

Bob Smith had a comfortable win. It seemed as if Bob was settling in for a bit of a crust himself, when Matthew started chucking bananas at him like a demented ape on a personal weight loss crusade. After Bob accepted the second exchange Matthew decided that he'd had enough. Ward vs Steadman was another example of curvy yellow aggression. Simon brilliantly won Michael's queen, merely

investing almost all of his remaining pieces to do so. Then he resigned.

A theme was emerging now. In Lukey vs Cruden, Neil appeared to be losing a piece. But was he? He boldly sacrificed it, and followed this up with the offer of an exchange! Probably bewildered, Stephen accepted all, and meekly fell in with Neil's devious plan. Then Neil resigned. A masterstroke.