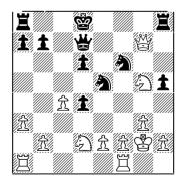

Bob Smith had a comfortable win. It seemed as if Bob was settling in for a bit of a crust himself, when Matthew started chucking bananas at him like a demented ape on a personal weight loss crusade. After Bob accepted the second exchange Matthew decided that he'd had enough. Ward vs Steadman was another example of curvy yellow aggression. Simon brilliantly won Michael's queen, merely

investing almost all of his remaining pieces to do so. Then he resigned.

A theme was emerging now. In Lukey vs Cruden, Neil appeared to be losing a piece. But was he? He boldly sacrificed it, and followed this up with the offer of an exchange! Probably bewildered, Stephen accepted all, and meekly fell in with Neil's devious plan. Then Neil resigned. A masterstroke.