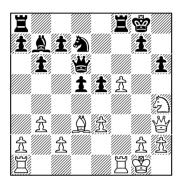

The big guns semi cruised it. Well, kind've. Hill tried the classic Loopy Bananas Attack against Dive. We've all tried it before, and there's no shame in it. Sadly for Martin, Russell demonstrated once again that the Nothing Defence is a more than adequate response. Forgive me for the depth of my analysis.

Hmmm, Loopiness vs Crustiness could be a theme of this tournament. I'll keep an eye on that. Goodhue outdid himself in the crusty stakes this time. He found a way to crust up the London System; surely the crustiest of all crusty openings. The only thing that Nic was able to sacrifice was the time on his clock. Then, just when it seemed that Nathan had discovered that holy grail of draws, the old "thirty three different ways to offer a three fold repetition defence", when the unthinkable happened. He went bananas. His King lunged at Nic's, as if he was a major player Vandaliser practitioner. Now, I essay the opening from time to time, but not against Nic. For various reasons. You can guess the rest.