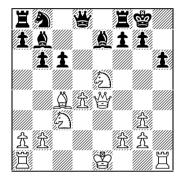

The big guns semi cruised it. Well, kind've. Hill tried the classic Loopy Bananas Attack against Dive. We've all tried it before, and there's no shame in it. Sadly for Martin, Russell demonstrated once again that the Nothing Defence is a more than adequate response. Forgive me for the depth of my analysis.