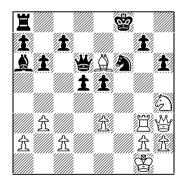

### Round One

We had the requisite couple of surprises here, the major one being the savaging of Chris Burns by young Alan Ansell. Burns tried the Fantasy Variation against the Caro-Kann, but Ansell didn't take the bait, and instead played the Crusty Defence with 3.... e6. And don't start looking up the "Crusty Defence", I just made the name up after Scott Wastney once played it against me. Anyway, nobody crusts up Chris Burns and gets away with it. Except for just this once. I don't know how you'd describe what happened next. It's as if the palace guards donned blindfolds and all swinging wild havmakers about the place. Then they collapsed in exhaustion, and left Chris's king to say "Excuse me! Guards? Anyone?? Help!!" You can guess the rest.