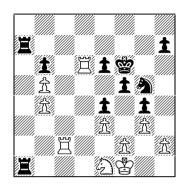

### Round One

We had the requisite couple of surprises here, the major one being the savaging of Chris Burns by young Alan Ansell. Burns tried the Fantasy Variation against the Caro-Kann, but Ansell didn't take the bait, and instead played the Crusty Defence with 3.... e6. And don't start looking up the "Crusty Defence", I just made the name up after Scott Wastney once played it against me. Anyway, nobody crusts up Chris Burns and gets away with it. Except for just this once. I don't know how you'd describe what happened next. It's as if the palace guards donned blindfolds and all swinging wild havmakers about the place. Then they collapsed in exhaustion, and left Chris's king to say "Excuse me! Guards? Anyone?? Help!!" You can guess the rest.

The big guns semi cruised it. Well, kind've. Hill tried the classic Loopy Bananas Attack against Dive. We've all tried it before, and there's no shame in it. Sadly for Martin, Russell demonstrated once again that the Nothing Defence is a more than adequate response. Forgive me for the depth of my analysis.

Hmmm, Loopiness vs Crustiness could be a theme of this tournament. I'll keep an eye on that. Goodhue outdid himself in the crusty stakes this time. He found a way to crust up the London System; surely the crustiest of all crusty openings. The only thing that Nic was able to sacrifice was the time on his clock. Then, just when it seemed that Nathan had discovered that holy grail of draws, the old "thirty three different ways to offer a three fold repetition defence", when the unthinkable happened. He went bananas. His King lunged at Nic's, as if he was a major player Vandaliser practitioner. Now, I essay the opening from time to time, but not against Nic. For various reasons. You can guess the rest.